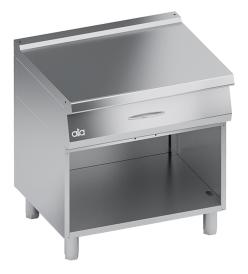

## **K7NNC10VV** NEUTRAL ELEMENT WITH DRAWER + OPEN CABINET 1 MODULE

## **PRODUCT DESCRIPTION**

Reinforced stainless steel frame, suitable for hard work. Neutral element with drawer. Rounded edges for easy cleaning. Laser-cut work top finishing for "head-to-head" matching and binding fastening. Height-adjustable stainless steel legs. Accessories available on demand.

## **TECHNICAL SPECIFICATIONS**

Width: 800 mm Depth: 700 mm Height: 850 mm Weight: 56 kg Volume: 0.80 m<sup>3</sup>

CC

Viale del Progresso, 20 Z.I. 35026 Conselve (PD) - Italia PI. e C.F IT01897630289 | TEL: (+39) 049 95 00 555 | FAX: (+39) 049 95 00 560