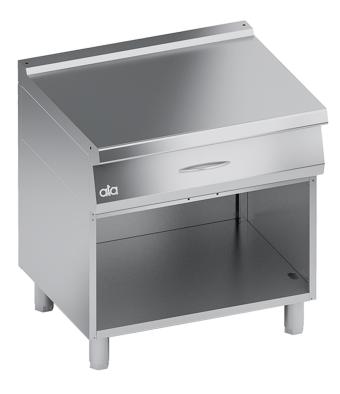

## **K7NNC10VV** NEUTRAL ELEMENT WITH DRAWER + OPEN CABINET 1 MODULE

## **PRODUCT DESCRIPTION**

Reinforced stainless steel frame, suitable for hard work. Neutral element with drawer. Rounded edges for easy cleaning. Laser-cut work top finishing for "head-to-head" matching and binding fastening. Height-adjustable stainless steel legs. Accessories available on demand.

## **TECHNICAL SPECIFICATIONS**

Width: 800 mm Depth: 700 mm Height: 850 mm Weight: 56 kg Volume: 0.80 m<sup>3</sup>

CC

Viale del Progresso, 20 Z.I. 35026 Conselve (PD) - Italia PI. e C.F IT01897630289 | TEL: (+39) 049 95 00 555 | FAX: (+39) 049 95 00 560